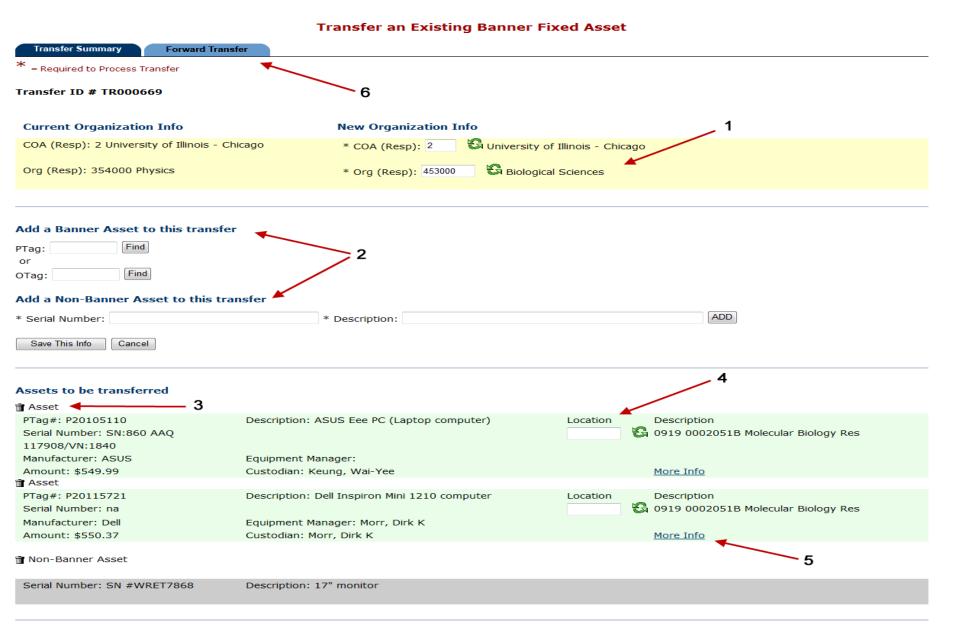

# **Transfer Transaction Details**

- 1. Enter new Chart and 6-digit Org code
- 2. Additional Banner & Non-Banner Assets
- 3. Garbage can to remove from transaction
- 4. Delete existing Location Code
- 5. More Info displays more detail about item
- 6. Click Forward Transfer tab

#### Transfer an Existing Banner Fixed Asset Transfer Summary Forward Transfer = Required to Process Transfer 2 Transfer ID # TR000669 **Current Organization Info** New Organization Info COA (Resp): 2 University of Illinois - Chicago COA (Resp): 2 University of Illinois - Chicago Org (Resp): 354000 Physics Org (Resp): 453000 Biological Sciences Save This Info Assets to be transferred Asset PTag#: P20105110 Description: ASUS Eee PC (Laptop computer) \*Location Description 222223 🕄 0919 0002051B Molecular Biology Res Serial Number: SN:860 AAQ 117908/VN:1840 Manufacturer: ASUS Equipment Manager: Amount: \$549.99 Custodian: Keung, Wai-Yee More Info Asset PTag#: P20115721 Description: Dell Inspiron Mini 1210 computer \*Location Description Serial Number: na 222223 🖏 0919 0002051B Molecular Biology Res Manufacturer: Dell Equipment Manager: Morr, Dirk K Amount: \$550.37 Custodian: Morr, Dirk K More Info Non-Banner Asset Serial Number: SN #WRET7868 Description: 17" monitor