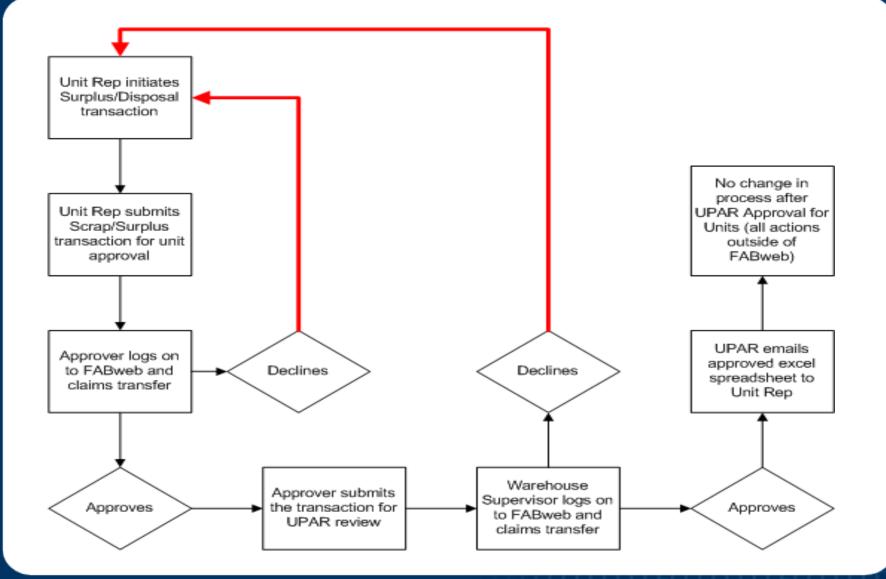

# Next steps Surplus/Disposal

- UPAR reviews transaction and Excel form
- UPAR returns approved Excel form
- Unit Rep coordinates with movers
- Warehouse confirms receipt of equipment
- UPAR submits transaction to Banner