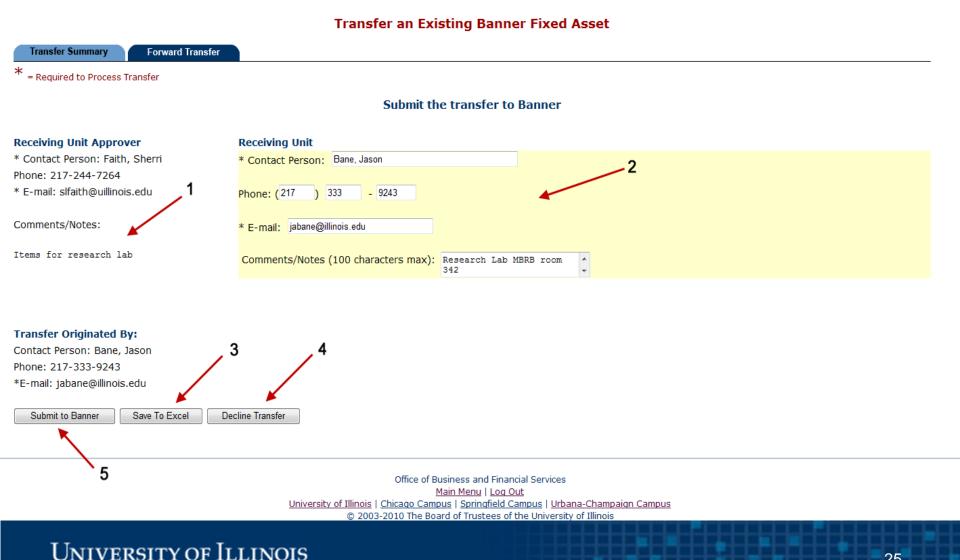

# Submit Transfer to Banner

- 1. Review Comments/Notes from RUA
- 2. Confirm contact info & add comments
- 3. Save To Excel and save spreadsheet to local network
- 4. Use spreadsheet to coordinate with movers
- 5. Confirm receipt of equip. and Submit to Banner