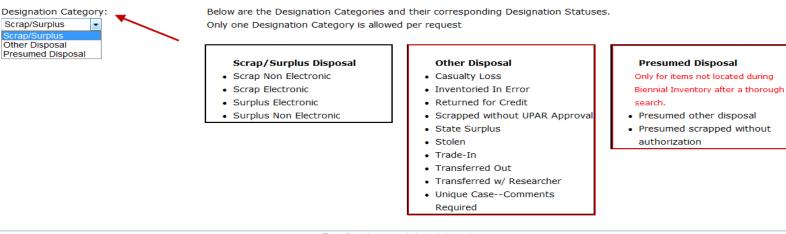

### Submit a Record for Surplus/Disposal

Designate a category to process a record for Surplus/Disposal

Below are the Designation Categories and their corresponding Designation Statuses. Only one Designation Category is allowed per request

### Scrap/Surplus Disposal

- Scrap Non Electronic
- Scrap Electronic
- Surplus Electronic
- Surplus Non Electronic

#### Other Disposal

- Casualty Loss
- Inventoried In Error
- Returned for Credit
- Scrapped without UPAR Approval
- State Surplus
- Stolen
- Trade-In
- Transferred Out
- Transferred w/ Researcher
- Unique Case--Comments
   Required

#### **Presumed Disposal**

Only for items not located during Biennial Inventory after a thorough search.

- Presumed other disposal
- Presumed scrapped without authorization

Office of Business and Financial Services <u>Main Menu | Log Out</u> <u>University of Illinois | Chicago Campus | Springfield Campus | Urbana-Champaign Campus</u> © 2003-2010 The Board of Trustees of the University of Illinois