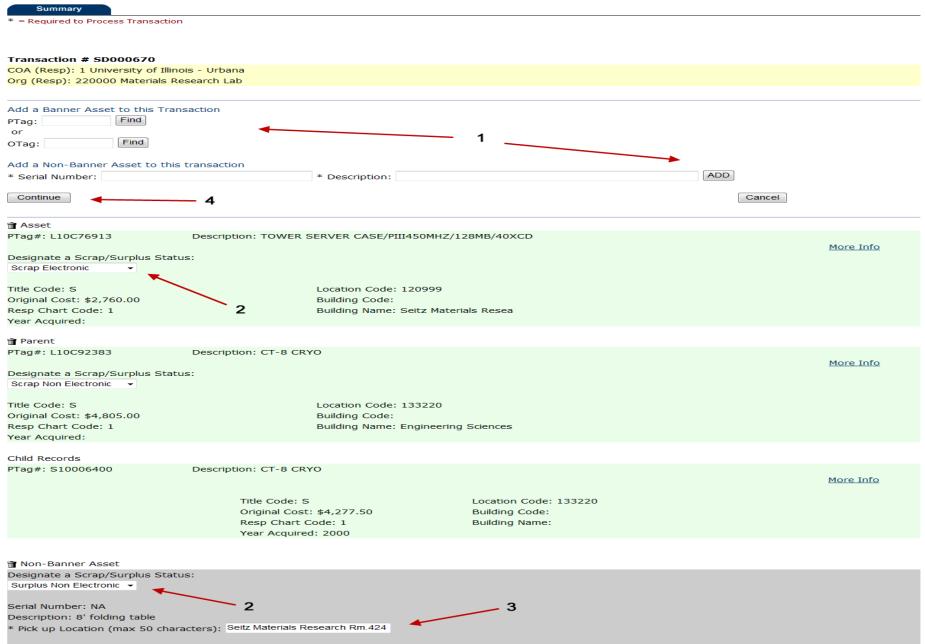

# Scrap/Surplus Transaction Details

- 1. Add additional Banner & Non-Banner Asset
- 2. Designate appropriate Scrap/Surplus Status
- 3. Add Pick up Location for Non-Banner
- 4. Click Continue to 2<sup>nd</sup> page

# Scrap/Surplus Transaction Details pg2

- 1. Select Warehouse Chart To
- 2. Type Pick up Location for movers
- 3. Select Condition
  - Electronic equipment
    - 1. CPU Speed, Data Elimination, Scrub Tag
- 4. Back button
- 5. Click Forward tab