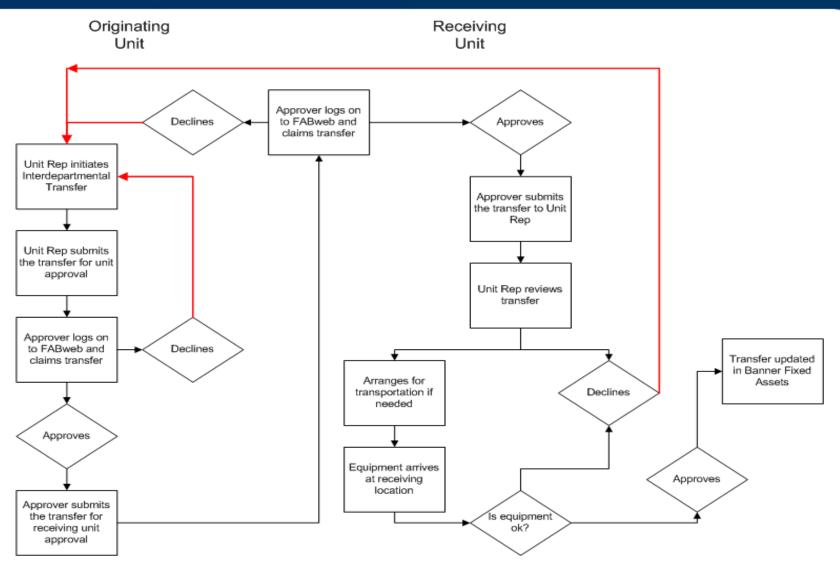

### Interdepartmental Transfers

OFFICE OF BUSINESS AND FINANCIAL SERVICES

### Originating Unit Representative view