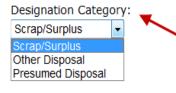

### Submit a Record for Surplus/Disposal

Designate a category to process a record for Surplus/Disposal

Below are the Designation Categories and their corresponding Designation Statuses. Only one Designation Category is allowed per request

### Scrap/Surplus Disposal

- Scrap Non Electronic
- Scrap Electronic
- Surplus Electronic
- Surplus Non Electronic

#### Other Disposal

- Casualty Loss
- Inventoried In Error
- Returned for Credit
- Scrapped without UPAR Approval
- State Surplus
- Stolen
- Trade-In
- Transferred Out
- Transferred w/ Researcher
- Unique Case--Comments
   Required

#### **Presumed Disposal**

Only for items not located during Biennial Inventory after a thorough search.

- Presumed other disposal
- Presumed scrapped without authorization

Office of Business and Financial Services <u>Main Menu | Log Out</u> <u>University of Illinois | Chicago Campus | Springfield Campus | Urbana-Champaign Campus</u> © 2003-2010 The Board of Trustees of the University of Illinois