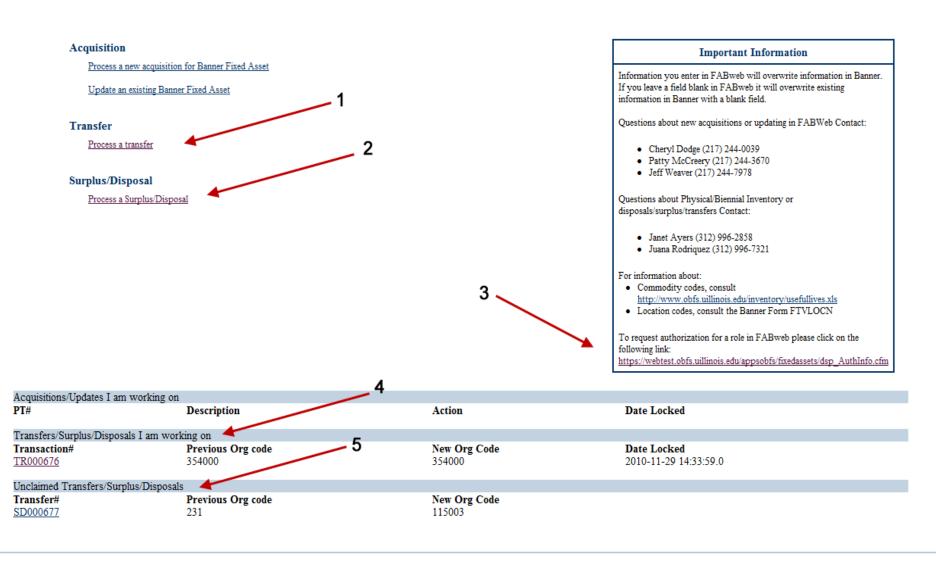

# FABweb Main Menu

- 1. Initiate a new Transfer
- 2. Initiate a new Scrap/Surplus Disposal
- 3. Request access to FABweb or new role
- 4. Transfers/Scrap/Surplus transactions locked to you
- 5. Transfers/Scrap/Surplus transactions for Unit Approvers to claim

## • Receiving Unit Approver

| Acquisition                                      | Important Information                                                                                                                                                                                    |
|--------------------------------------------------|----------------------------------------------------------------------------------------------------------------------------------------------------------------------------------------------------------|
| Process a new acquisition for Banner Fixed Asset | Information you enter in FABweb will overwrite information in Banner.<br>If you leave a field blank in FABweb it will overwrite existing<br>information in Banner with a blank field.                    |
| Transfer<br>Process a transfer                   | Questions about new acquisitions or updating in FABWeb Contact: <ul> <li>Cheryl Dodge (217) 244-0039</li> </ul>                                                                                          |
| Surplus/Disposal Process a Surplus/Disposal      | <ul> <li>Patty McCreery (217) 244-3670</li> <li>Jeff Weaver (217) 244-7978</li> <li>Questions about Physical/Biennial Inventory or</li> </ul>                                                            |
|                                                  | disposals/surplus/transfers Contact:<br>• Janet Ayers (312) 996-2858<br>• Juana Rodriquez (312) 996-7321                                                                                                 |
|                                                  | <ul> <li>For information about:</li> <li>Commodity codes, consult<br/><u>http://www.obfs.uillinois.edu/inventory/usefullives.xls</u></li> <li>Location codes, consult the Banner Form FTVLOCN</li> </ul> |
|                                                  | To request authorization for a role in FABweb please click on the following link: https://webtest.obfs.uillinois.edu/appsobfs/fixedassets/dsp_AuthInfo.cfm                                               |
| Acquisitions/Updates I am working on             |                                                                                                                                                                                                          |

| PT#                                         | Description       | Action       | Date Locked           |  |  |  |  |  |
|---------------------------------------------|-------------------|--------------|-----------------------|--|--|--|--|--|
| Fransfers/Surplus/Disposals I am working on |                   |              |                       |  |  |  |  |  |
| Transaction#                                | Previous Org code | New Org Code | Date Locked           |  |  |  |  |  |
| TR000501                                    | 220000            | 231000       | 2010-11-04 11:04:47.0 |  |  |  |  |  |
| SD000502                                    | 220000            | 115003       | 2010-11-04 13:37:13.0 |  |  |  |  |  |
| SD000503                                    | 220               | 220          | 2010-11-04 13:58:52.0 |  |  |  |  |  |
| TR000505                                    | 453000            | 354000       | 2010-11-05 09:31:56.0 |  |  |  |  |  |
| TR000506                                    | 453000            | 354000       | 2010-11-09 10:28:41.0 |  |  |  |  |  |
| SD000533                                    | 453000            | 453000       | 2010-11-15 08:52:05.0 |  |  |  |  |  |
| TR000561                                    | 220000            | 231000       | 2010-11-15 14:31:20.0 |  |  |  |  |  |
| SD000562                                    | 231000            | 115003       | 2010-11-15 14:54:46.0 |  |  |  |  |  |
| SD000563                                    | 917000            | 115003       | 2010-11-15 14:54:18.0 |  |  |  |  |  |
| TR000608                                    | 453000            | 458000       | 2010-11-17 14:06:07.0 |  |  |  |  |  |
| TR000612                                    | 424000            | 493000       | 2010-11-17 14:07:33.0 |  |  |  |  |  |
| SD000664                                    | 354000            | 115003       | 2010-11-17 15:32:02.0 |  |  |  |  |  |

| Unclaimed Transfers/Sur | plus/Disposals    |                          |  |
|-------------------------|-------------------|--------------------------|--|
| Transfer#               | Previous Org code | New Org Code             |  |
| SD000518                | 220000            | 115003                   |  |
| SD000520                | 220000            | Transfer waiting to be   |  |
| SD000579                | 615000            |                          |  |
| SD000655                | 885000            | 115003                   |  |
| SD000657                | 493000            | 115003                   |  |
| SD000658                | 424000            | claimed by Unit Approver |  |
| SD000659                | 493000            |                          |  |
| SD000660                | 387000            | 115003                   |  |
| SD000661                | 493000            | 115003                   |  |
| SD000662                | 493000            | 493000                   |  |
| SD000663                | 466009            | 115003                   |  |
| TR000669                | 354000            | 453000                   |  |