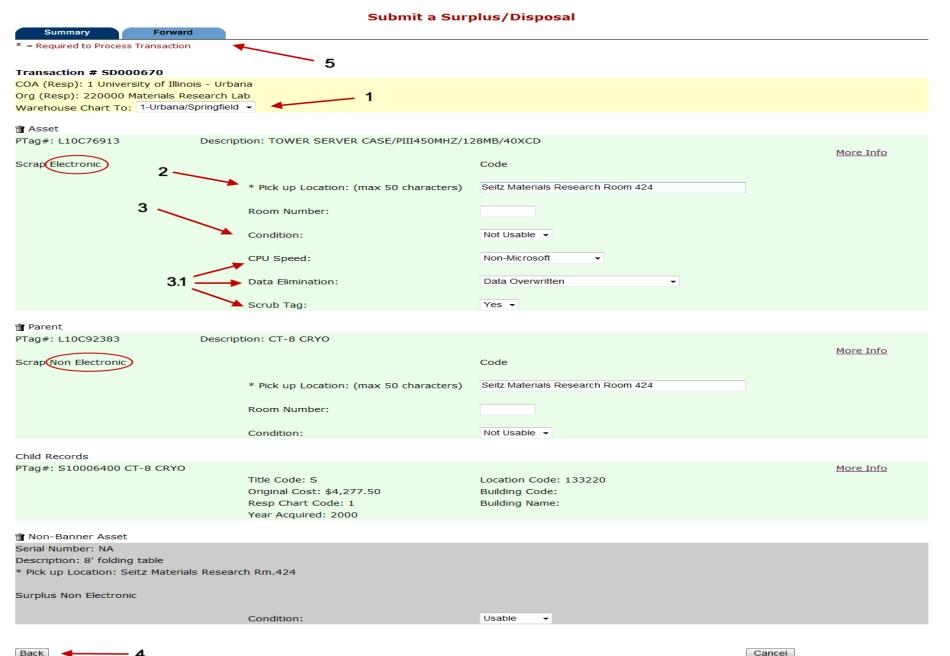

# Scrap/Surplus Transaction Details pg2

- 1. Select Warehouse Chart To
- 2. Type Pick up Location for movers
- 3. Select Condition
  - Electronic equipment
    - 1. CPU Speed, Data Elimination, Scrub Tag
- 4. Back button
- 5. Click Forward tab