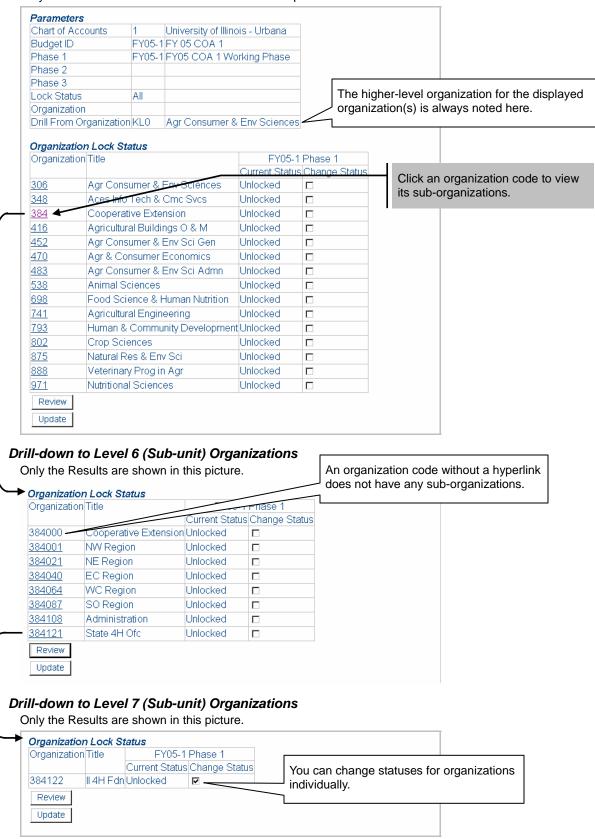

#### Drill-down to Level 5 (Department) Organizations after a Lock Status Change

Only the Parameters and Results are shown in this picture.