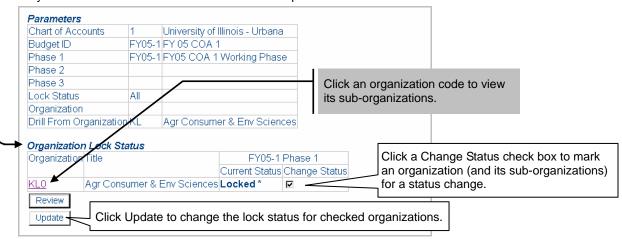

#### Drill-down to Level 5 (Department) Organizations after a Lock Status Change

Only the Parameters and Results are shown in this picture.