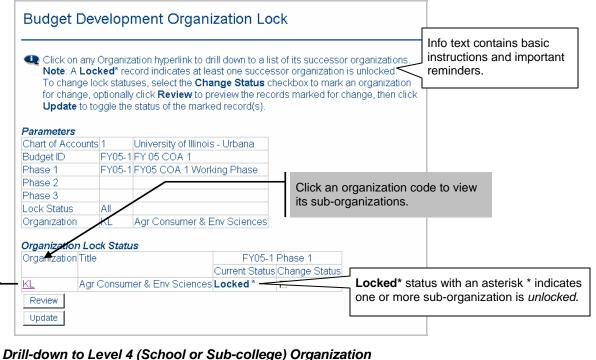

#### Level 3 (College) Organization Query Results

Only the Parameters and Results are shown in this picture.